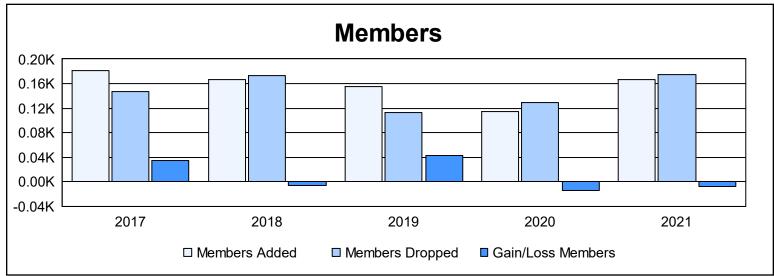

District 111WL As of June 2021 Cumulative

| Year      | New<br>Clubs | Dropped<br>Clubs | Gain/<br>Loss<br>Clubs | New<br>Members | Charter<br>Members | Reinstate<br>Members | Transfer<br>Members | Total<br>Member<br>Added | Total<br>Members<br>Dropped | Gain/<br>Loss<br>Members |
|-----------|--------------|------------------|------------------------|----------------|--------------------|----------------------|---------------------|--------------------------|-----------------------------|--------------------------|
| 2016-2017 | 2            | 0                | 2                      | 130            | 43                 | 1                    | 7                   | 181                      | 147                         | 34                       |
| 2017-2018 | 1            | 1                | 0                      | 137            | 23                 | 2                    | 5                   | 167                      | 173                         | -6                       |
| 2018-2019 | 0            | 0                | 0                      | 147            | 0                  | 0                    | 8                   | 155                      | 113                         | 42                       |
| 2019-2020 | 0            | 0                | 0                      | 110            | 0                  | 1                    | 4                   | 115                      | 129                         | -14                      |
| 2020-2021 | 1            | 1                | 0                      | 76             | 20                 | 1                    | 70                  | 167                      | 174                         | -7                       |
| Average   | 1            | 0                | 0                      | 120            | 17                 | 1                    | 19                  | 157                      | 147                         | 10                       |