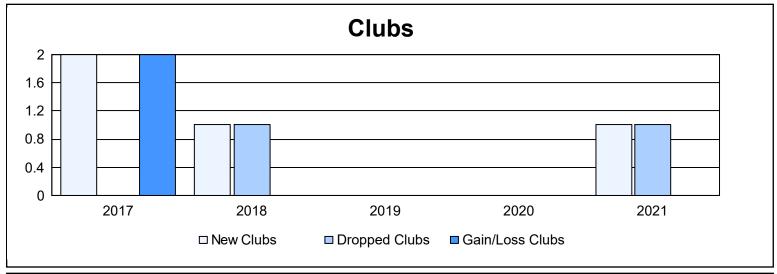

District 111WL As of June 2021 Cumulative

| Year      | New<br>Clubs | Dropped<br>Clubs | Gain/<br>Loss<br>Clubs | New<br>Members | Charter<br>Members | Reinstate<br>Members | Transfer<br>Members | Total<br>Member<br>Added | Total<br>Members<br>Dropped | Gain/<br>Loss<br>Members |
|-----------|--------------|------------------|------------------------|----------------|--------------------|----------------------|---------------------|--------------------------|-----------------------------|--------------------------|
| 2016-2017 | 2            | 0                | 2                      | 130            | 43                 | 1                    | 7                   | 181                      | 147                         | 34                       |
| 2017-2018 | 1            | 1                | 0                      | 137            | 23                 | 2                    | 5                   | 167                      | 173                         | -6                       |
| 2018-2019 | 0            | 0                | 0                      | 147            | 0                  | 0                    | 8                   | 155                      | 113                         | 42                       |
| 2019-2020 | 0            | 0                | 0                      | 110            | 0                  | 1                    | 4                   | 115                      | 129                         | -14                      |
| 2020-2021 | 1            | 1                | 0                      | 76             | 20                 | 1                    | 70                  | 167                      | 174                         | -7                       |
| Average   | 1            | 0                | 0                      | 120            | 17                 | 1                    | 19                  | 157                      | 147                         | 10                       |